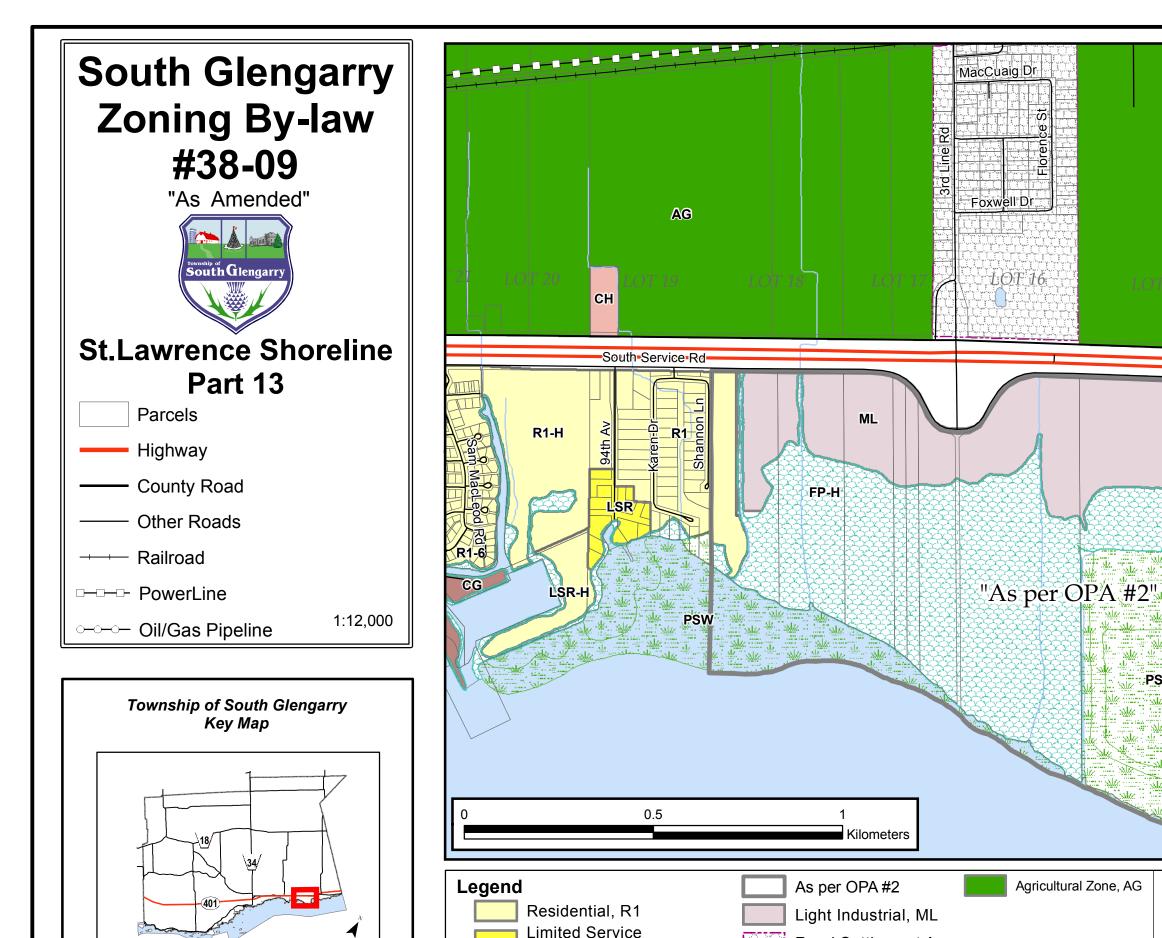

Residential, LSR

Highway Commercial, CH

General Commercial, CG

**Rural Settlement Area** 

SV-SV

Floodplain Holding Zone, FP-H

Provincially Significant Wetland, PSW

S-13

ML

PSW