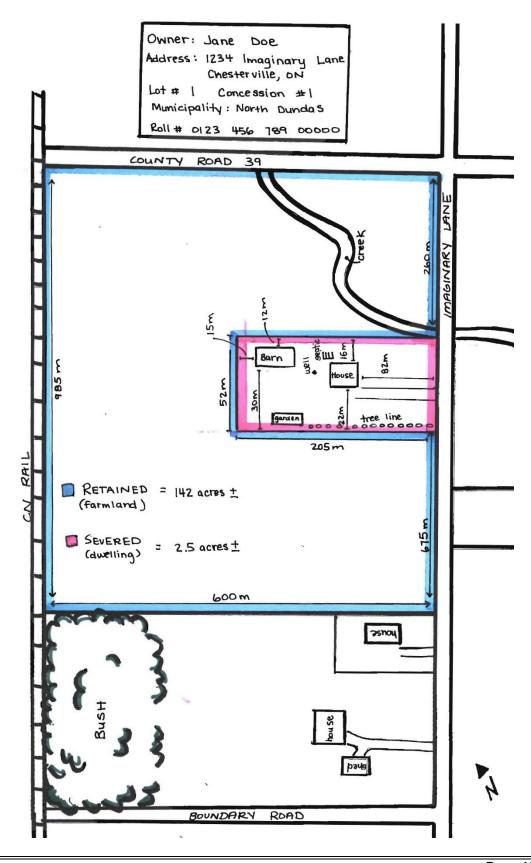

### 28. <u>REQUIRED SKETCH</u> – The application must be accompanied by a sketch showing:

- the boundaries and dimensions of the subject land;
- the boundaries and dimensions of any land abutting the subject land that is owned by the owner of the subject land;
- the distance between the subject land and the nearest township lot line or landmark, such as a railway crossing or bridge;
- the location of all land previously severed from the parcel originally acquired by the current owner of the subject land;
- the approximate location of all natural and artificial features on the subject land, and adjacent land, that in the opinion of the applicant may affect the application, such as buildings, railways, roads, watercourses, drainage ditches, river or stream banks, wetlands, wooded areas, barns, wells and septic systems;
- the location, width and name of any roads within, or abutting, the subject land, indicating whether it is a Provincial highway, County Road, an unopened road allowance, a public traveled road, a private road or a right-of-way;
- if access to the subject land is by water only, the approximate distance of the parking and docking facilities from the subject land and the nearest public road; and
- the location and nature of any easement affecting the subject land.
- \* "SUBJECT LAND" means the land to be SEVERED and the land to be RETAINED

## **SAMPLE SKETCH**